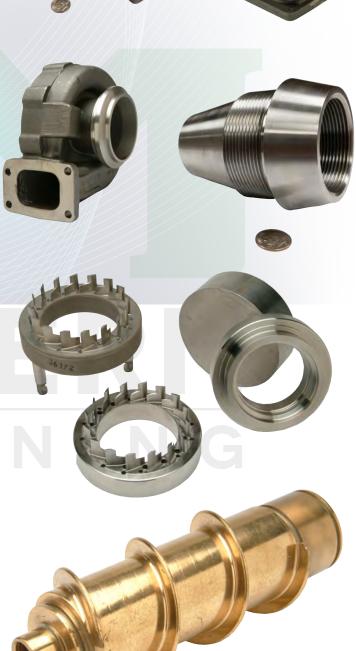

ontal, dual spindle vertical, and dual spindle horizontals with size ranges up to 18 inches for the horizontals and up to 24 inches for the vertical machines.

## **Sample Parts**



## Support Processes and Machining

- Updated CAD/CAM Technology Solid Works and Master CAM Systems
- Double Disk Grinding
- Blanchard Grinding
- Cylindrical Grinding
- Centerless Grinding
- Broaching
- Welding TIG, MIG, Structural
- Assembly, Bar Coding, and EDI
- 5 CMM's
- Leak Testing
- Ultrasonic Testing
- Special Mechanical and Chemical Cleaning
- Various Heat Treating Processes
- MPI Magnetic and Zyglo Penetrant Inspections
- Plating and Painting
- Lapping

## Modern Industries, Inc. Divisions

- Machining and Assembly Division
- Products Division
- Materials Testing Division
- Heat Treating Division





613 West 11th Street Erie, PA 16501 814-455-8061 sales@modernind.com www.machiningbymodern.com www.modernind.com